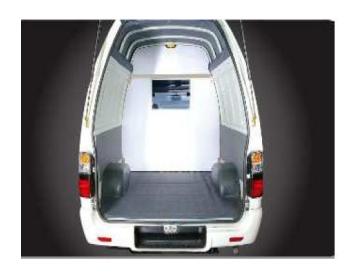

| Air Conditioner | No Ac                                |
|-----------------|--------------------------------------|
| Appearance      | White flat paint                     |
|                 | Rear stepped bumper                  |
|                 | Intermittent Wipers                  |
|                 | Manual rear view mirror              |
|                 | Common rear combined lamp            |
|                 | Floor PVC                            |
|                 | Manual front window                  |
|                 | Woven ceiling                        |
|                 | Seat belt 3-points in the front rows |
|                 | Fabric seats                         |
|                 | Radio                                |