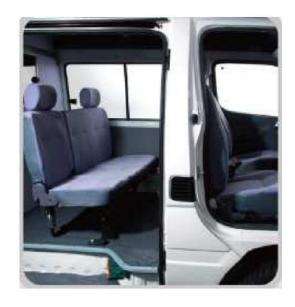

## King Long XMQ6520 –VAN (diesel)

| Specification      |                                                                                                                                |  |
|--------------------|--------------------------------------------------------------------------------------------------------------------------------|--|
| Dimensions         | Overall length (mm): 5200                                                                                                      |  |
|                    | Overall width (mm): 1700                                                                                                       |  |
|                    | Overall height (mm): 2050                                                                                                      |  |
|                    | Wheel base (mm): 2890                                                                                                          |  |
| Speed              | Maximum speed : 120 km/h                                                                                                       |  |
| Engine             | YC4F90-23, Euro II, Displacement : 2.488 L Rated power/speed (kw/rpm) : 65/3400 Maximum Torque/speed (N.m/rpm) : 210/2000-2400 |  |
| Transmission       | 5-speed mechanically controlled                                                                                                |  |
| Clutch             | Single : Hydraulic pressure operated                                                                                           |  |
| Suspension         | Front : Torsion bar spring – Rear : Leaf spring                                                                                |  |
| Brakes             | Front disc and Rear drums                                                                                                      |  |
| Lamp               | Front fog lamp                                                                                                                 |  |
| Tires and Wheels   | 195/70R15 brand Vaccum Steel rim                                                                                               |  |
| Steering           | Power steering                                                                                                                 |  |
| Passenger Capacity | Passenger seat : 2 to 5 seats                                                                                                  |  |

| Air Conditioner | No Ac                                |
|-----------------|--------------------------------------|
| Appearance      | White flat paint                     |
|                 | Rear stepped bumper                  |
|                 | Intermittent Wipers                  |
|                 | Manual rear view mirror              |
|                 | Common rear combined lamp            |
|                 | Floor PVC                            |
|                 | Manual front window                  |
|                 | Woven ceiling                        |
|                 | Seat belt 3-points in the front rows |
|                 | Fabric seats                         |
|                 | Radio                                |