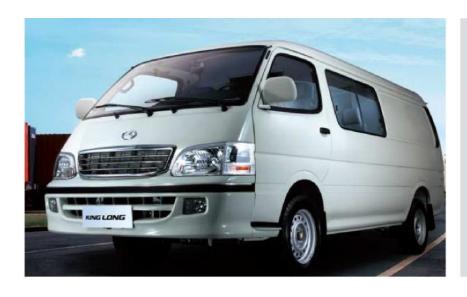

## King Long XMQ6520 –VAN (diesel)

| Specification      |                                                                                                                                |  |
|--------------------|--------------------------------------------------------------------------------------------------------------------------------|--|
| Dimensions         | Overall length (mm): 5200                                                                                                      |  |
|                    | Overall width (mm): 1700                                                                                                       |  |
|                    | Overall height (mm): 2050                                                                                                      |  |
|                    | Wheel base (mm): 2890                                                                                                          |  |
| Speed              | Maximum speed : 120 km/h                                                                                                       |  |
| Engine             | YC4F90-23, Euro II, Displacement : 2.488 L Rated power/speed (kw/rpm) : 65/3400 Maximum Torque/speed (N.m/rpm) : 210/2000-2400 |  |
| Transmission       | 5-speed mechanically controlled                                                                                                |  |
| Clutch             | Single : Hydraulic pressure operated                                                                                           |  |
| Suspension         | Front : Torsion bar spring – Rear : Leaf spring                                                                                |  |
| Brakes             | Front disc and Rear drums                                                                                                      |  |
| Lamp               | Front fog lamp                                                                                                                 |  |
| Tires and Wheels   | 195/70R15 brand Vaccum Steel rim                                                                                               |  |
| Steering           | Power steering                                                                                                                 |  |
| Passenger Capacity | Passenger seat : 2 to 5 seats                                                                                                  |  |