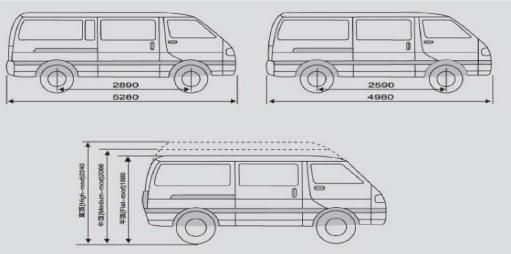

## King Long XMQ6520 –VAN (diesel)

| Specification      |                                                                                                                                |  |
|--------------------|--------------------------------------------------------------------------------------------------------------------------------|--|
| Dimensions         | Overall length (mm): 5200                                                                                                      |  |
|                    | Overall width (mm): 1700                                                                                                       |  |
|                    | Overall height (mm): 2050                                                                                                      |  |
|                    | Wheel base (mm): 2890                                                                                                          |  |
| Speed              | Maximum speed : 120 km/h                                                                                                       |  |
| Engine             | YC4F90-23, Euro II, Displacement : 2.488 L Rated power/speed (kw/rpm) : 65/3400 Maximum Torque/speed (N.m/rpm) : 210/2000-2400 |  |
| Transmission       | 5-speed mechanically controlled                                                                                                |  |
| Clutch             | Single : Hydraulic pressure operated                                                                                           |  |
| Suspension         | Front : Torsion bar spring – Rear : Leaf spring                                                                                |  |
| Brakes             | Front disc and Rear drums                                                                                                      |  |
| Lamp               | Front fog lamp                                                                                                                 |  |
| Tires and Wheels   | 195/70R15 brand Vaccum Steel rim                                                                                               |  |
| Steering           | Power steering                                                                                                                 |  |
| Passenger Capacity | Passenger seat : 2 to 5 seats                                                                                                  |  |